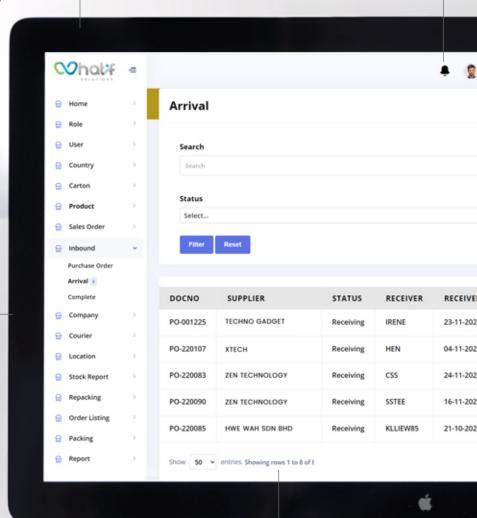

#### MATERIAL TRACKING & TRACEABILITY

Perform easy stock check-in & check-out operations. Track your existing stock status for any business location on-the-go.

#### BARCODE / RFID TAG

Perform quick actions like stock check-in/check-out, ordering, transfers & adjustments.