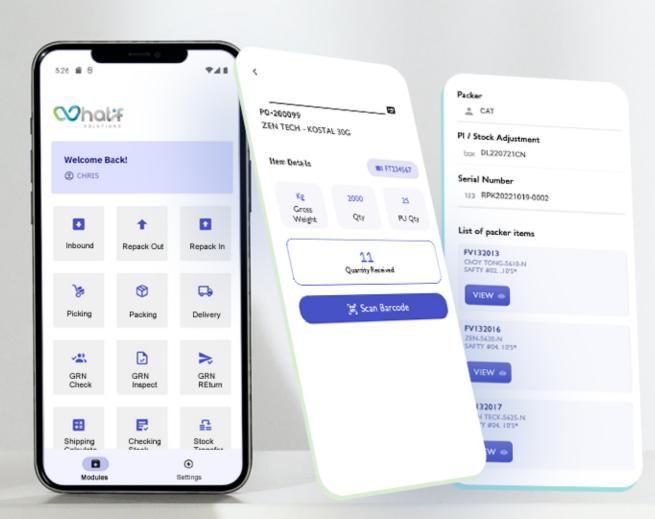

#### **ALL-IN-ONE PLATFORM**

All your administration & management need found in a single platform built in accordance with industrial standards.

#### **MULTI-PLATFORM**

Compatible with any device- Desktop or mobile – laptop, tablet or smartphone.