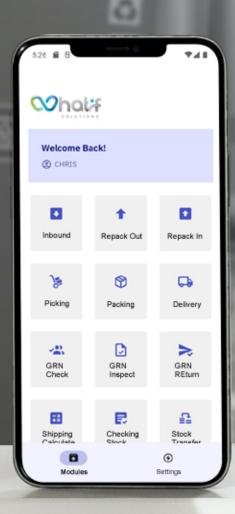

#### **ALL-IN-ONE PLATFORM**

All your administration & management need found in a single platform built in accordance with industrial standards.

#### **MULTI-PLATFORM**

Compatible with any device- Desktop or mobile – laptop, tablet or smartphone.